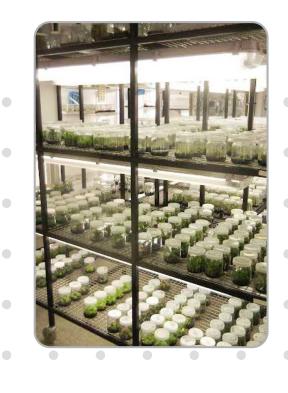

#### **Tissue Culture Lab**

Our lab is equipped with Bioreactors and autoclave machines, giving us the capacity to produce 10,000 bottles per batch. We have consistent quality of plants and also achieve true-to-type plants. We have 67 Laminar floors, Elepot machines & IBR-certified boilers in our lab.

#### We Ensure A Diverse Selection For Our Customers Through Research And Development.

Our on-site tissue culture laboratory efficiently and consistently propagates disease-free plants. We work hard to create and offer a product that is of the finest quality and readily available. We grow a variety of options thanks to our research and development program.

## Our Tissue Culture Facility Has Skilled And Dedicated Staff Committed To Quality.

Our laboratories are well-maintained and provide a sterile environment for propagation. Dedicated staff members use care and caution with every cut and decision at the hood.