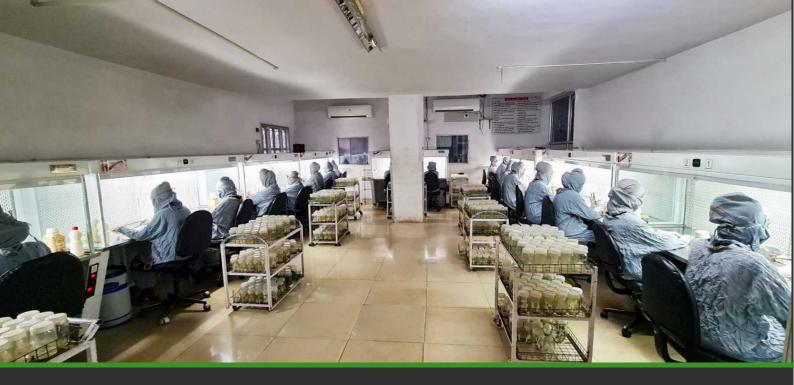

#### **Tissue Culture Lab**

Our lab is equipped with Bioreactors and autoclave machines, giving us the capacity to produce 10,000 bottles per batch. We have consistent quality of plants and also achieve true-to-type plants. We have 67 Laminar floors, Elepot machines & IBR-certified boilers in our lab.

## Our Tissue Culture Facility Has Skilled And Dedicated Staff Committed To Quality.

Our laboratories are well-maintained and provide a sterile environment for propagation. Dedicated staff members use care and caution with every cut and decision at the hood.